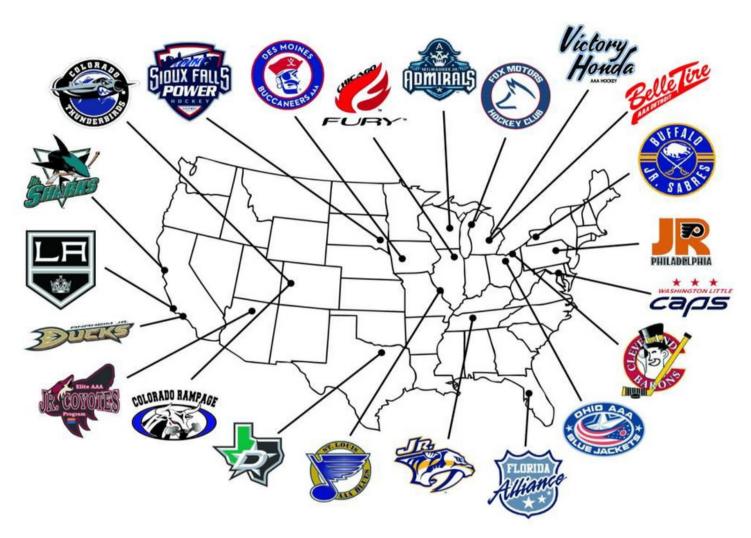

The Nashville Jr. Predators Hockey Club is a proud Tier 1 Elite Hockey League (T1EHL) member. The league is the nation's premier amateur hockey league, featuring over 23 organizations stretching from coast to coast. With significant visibility, top-level talent, and elite coaching often coming from the upper levels of professional hockey, the T1EHL boasts the ability to move young, talented players to organizations such as Major Junior, Tier I Junior Hockey, NCAA Hockey, NHL, and other professional leagues. The newly added program for 24-25 is the NJ Avalanche.

Additionally, NJP hosts the Spring League Meetings annually at Bridgestone Arena and will host a T1EHL Youth Event in Nashville, TN, over the weekend of November 9th-11th, 2023, for the 130 AAA (2011) & 11U AA (2013) teams.