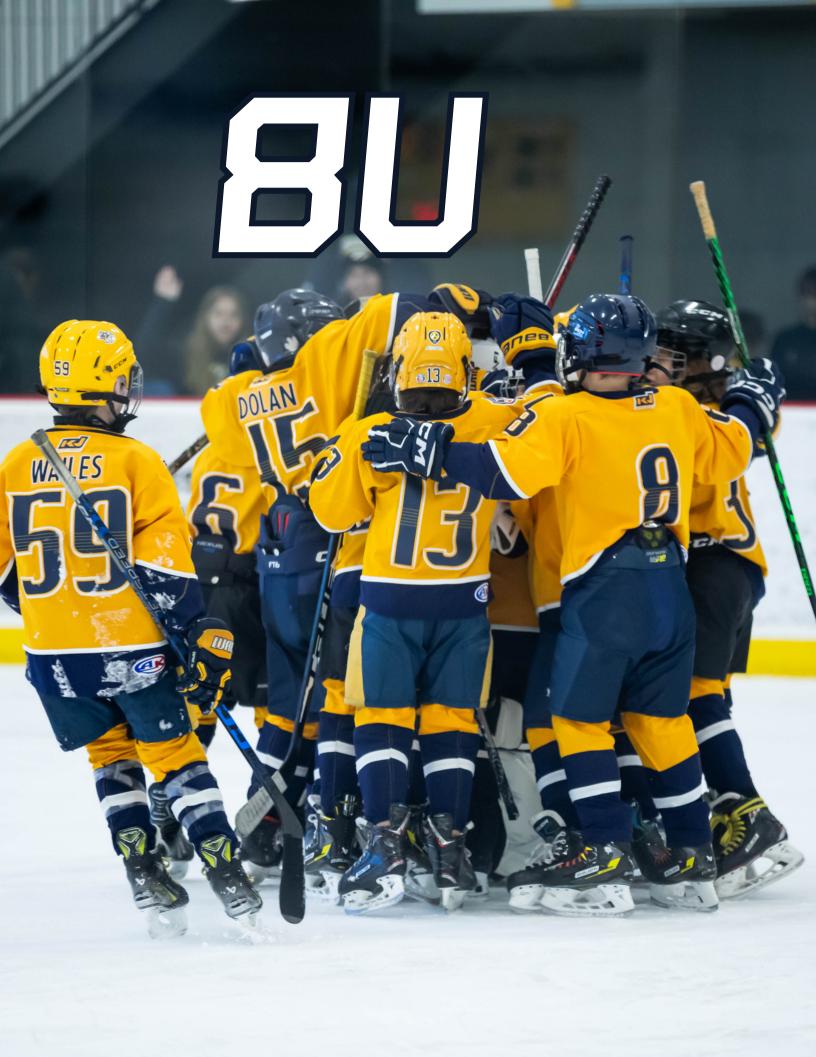

# **8U DEVELOPMENT PROGRAM**

#### ABOUT 8U DEVELOPMENT PROGRAM

The Nashville Jr. Predators are ecstatic to provide an opportunity for the youngest players of the Nashville Hockey Market. We emphasize skating, skills, compete, confidence, and most importantly fun. Our practices will push the players out of their comfort zone. The first window for speed development is from 5-8 years old.

Our Coaching staff will encourage players to skate hard in every drill. We believe it is extremely important at this young age to learn good habits and focus on the ice during practice. This culture will make practices FUN as well as improve the players love for the game of Hockey! The Nashville Jr. Predators 8U Development Program is a proud USA Hockey Sanctioned program.